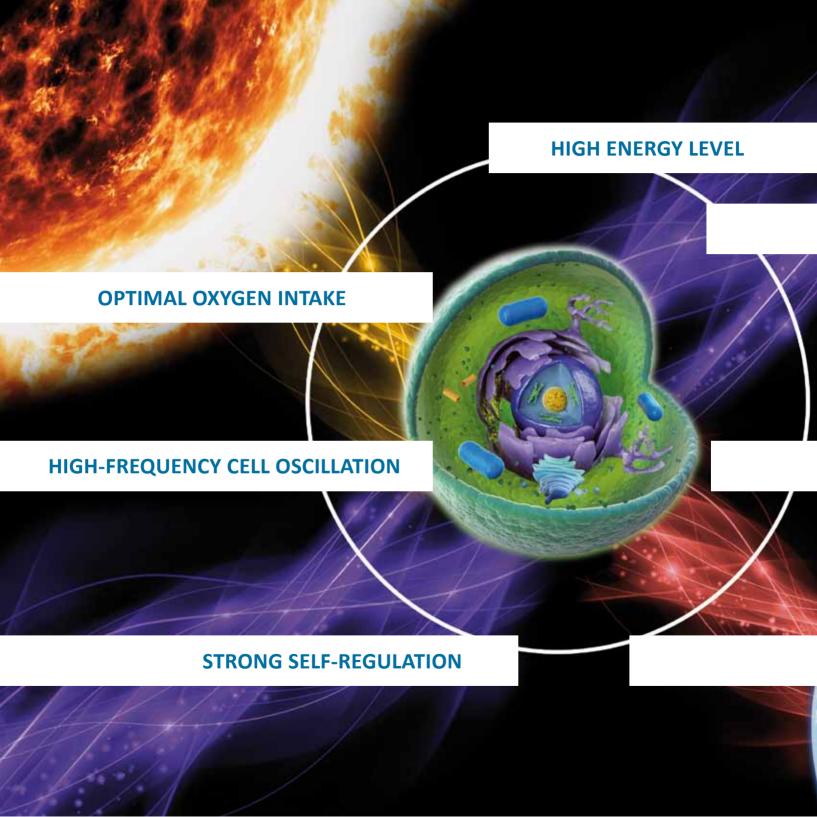

### **VERY GOOD CELL METABOLISM**

Qi-Quant energy brings the cells back to an optimal energetic status.

All Qi-Quant Energy Boards produce stable bio-energy fields in which the optimal cell frequencies are made

As a result, self-healing powers are reactivated and fast cell function regulation is possible.

**FULL INFORMATION STATUS** 

**FAST CELL COMMUNICATION** 