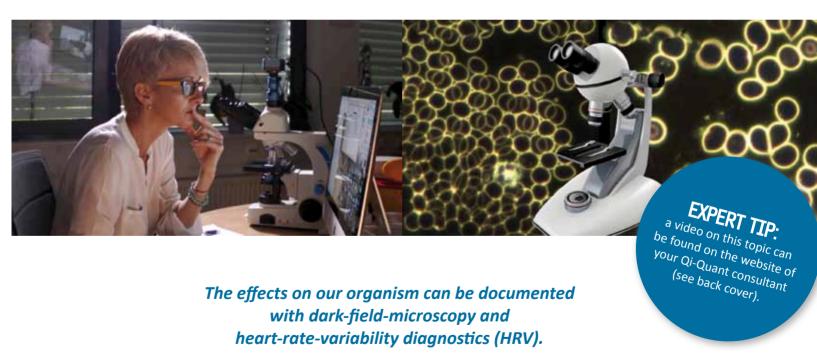

### **Application**

3 - 15 minutes, when required, simply sit or lie down on it.

The naturopath Denise Hintermayer has worked with dark-field-microscopy as a diagnostic option for many years and has been able to repeatedly show enormous changes in the blood analysis before and after the application of Qi-Quant Energy Boards.