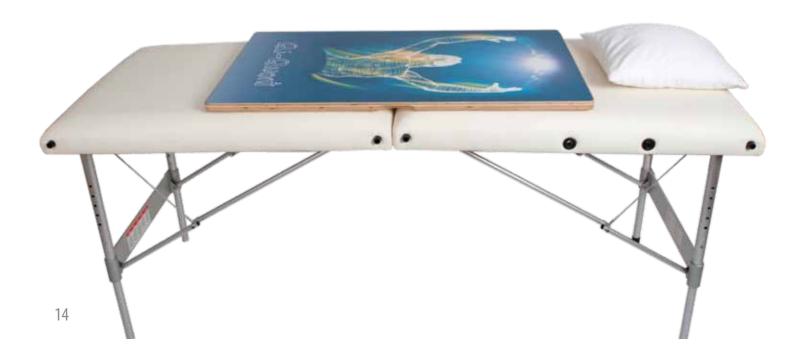

### **Energy Board PRO**

The Energy Board PRO is the perfect energy regulation in combination with forms of therapy which are received lying down:

- Massages of all kinds (e.g. healing, sports and meridian massages)
- Craniosacral therapy
- Physiotherapy
- Foot reflexology
- Acupuncture
- Various energy treatments (e.g. Reiki, Pranic Healing)
- Psychotherapy sessions

### Energy regulation is gentle and has an effect throughout the entire organism.

- The Energy Board PRO can be positioned under a massage table if the construction of the table allows for it.
- Naturally, the Energy Board PRO can be positioned anywhere where the person can lie down. Of course, it is recommended to place a so cover over the Energy Board PRO.
- The Energy Board PRO is based on 85% Earth frequencies and 15% sunlight frequencies.
- The quantum formation of the Energy Board PRO is a spherical quantum field.
- Deep physical relaxation and emotional release are the most common reactions and experiences stated by users.