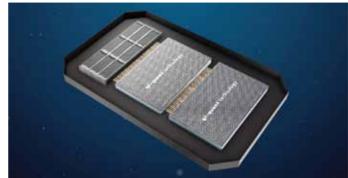

### www.qiquant-technology.com

The following components make up the unique Qi-Quant technology:

- 1. Quantum-energetic information matter
- 2. Quantum field generator
- 3. Frequency converter

### How does Qi-Quant work?

The defined bio-information gained from 17 years of Qi-Quant research is modulated onto an ELF scalar wave. This information signal is strengthened and imprinted onto the carrier media in a Faraday cage via specially developed flat coil formations.

The quantum field generator builds up the quantum field, stabilizes it permanently and regulates the field intensity. The frequency converter implicates the information from the quantum-energetic materials in the built-up quantum field and thus provides all the necessary frequencies.