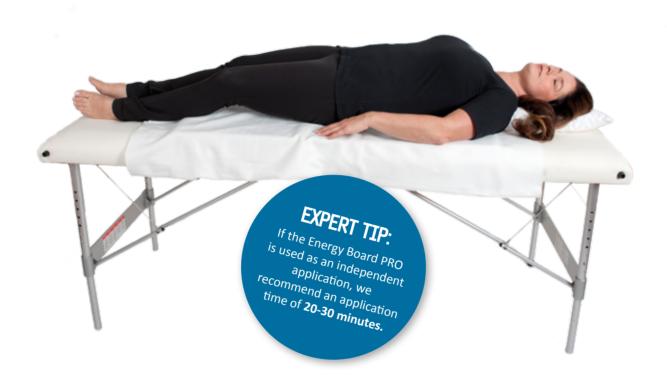

### **Energy Board PRO**

The Energy Board PRO is the perfect energy regulation in combination with forms of therapy which are received lying down:

- Massages of all kinds (e.g. healing, sports and meridian massages)
- Craniosacral therapy
- Physiotherapy
- Foot reflexology
- Acupuncture
- Various energy treatments (e.g. Reiki, Pranic Healing)
- Psychotherapy sessions

### Energy regulation is gentle and has an effect throughout the entire organism.

- The Energy Board PRO can be positioned under a massage table if the construction of the table allows for it.
- Naturally, the Energy Board PRO can be positioned anywhere where the person can lie down. Of course, it is recommended to place a so cover over the Energy Board PRO.
- The Energy Board PRO is based on 85% Earth frequencies and 15% sunlight frequencies.
- The quantum formation of the Energy Board PRO is a spherical quantum field.
- Deep physical relaxation and emotional release are the most common reactions and experiences stated by users.