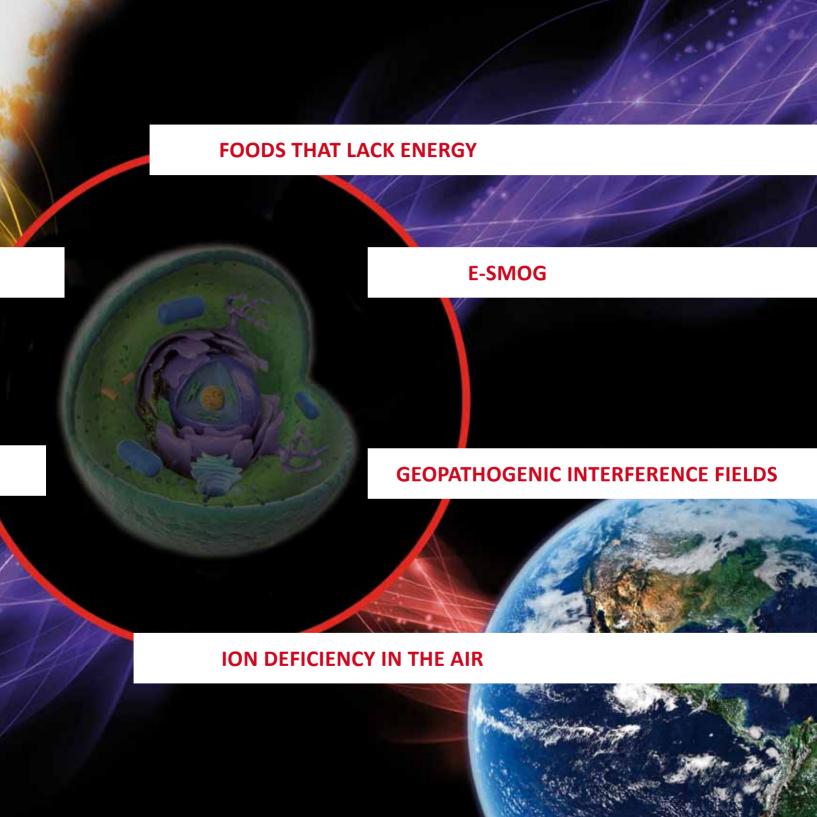

## Lack of energy due to daily stresses

Energetic interference fields and weak nutrients in water, in the air and in our food cause the cells to oscillate more slowly.

These in influences block the positive impulses of the 'Vital Frequency Spectrum' of the Sun, the Earth and the Cosmos.

### Too low energy potential disrupts cell function

Everyday energetic stress (electromagnetic interference fields, food that lacks energy, air pollution, emotional stress, etc.) causes our cells to oscillate slower. This can result in chronic or acute discomfort, such as lack of concentration, listlessness, sleep problems, pains.

The human being is a lot more sensitive during the regenerative passive sleeping phase at night than during the waking state. The immune system, the regulatory function and vegetative procedures are on low flame during that time. At night, the body repairs what has suffered damage during the day. At night, the constant exposure to environmental stimuli, such as e-smog through WLAN, mobile phones, electrical lines, as well as geopathogenic interferences through pressure or sonic waves coming from deep within the Earth and subtle energetic irritations from water veins and grids needs to stop.\*