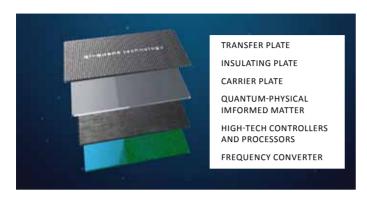

### www.qiquant-technology.com

The following components make up the unique Qi-Quant technology:

- 1. Quantum-energetic information matter
- 2. Quantum field generator
- 3. Frequency converter

### How does Qi-Quant work?

The defined bio-information gained from 17 years of Qi-Quant research is modulated onto an ELF scalar wave. This information signal is strengthened and imprinted onto the carrier media in a Faraday cage via specially developed flat coil formations.

The quantum field generator builds up the quantum field, stabilizes it permanently and regulates the field intensity. The frequency converter implicates the information from the quantum-energetic materials in the built-up quantum field and thus provides all the necessary frequencies.