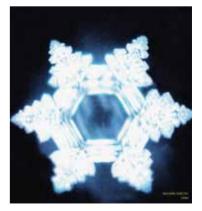

Graphic representation of water crystals. Photographed with the Emoto method (by Masaru Emoto in Zurich in 2005) under the microscope with 300x magnification at a temperature of -5°C.

Zurich's tap water...

receives...

a new micro structure with Water Alive.