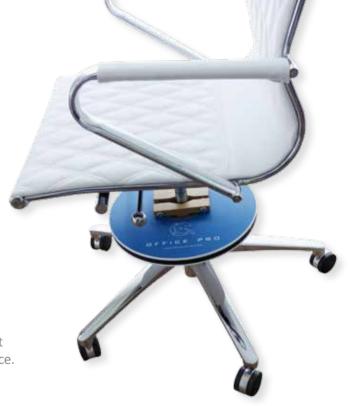

### Office PRO

Our current office environment consists of a lot of electronic equipment, such as printers, wireless LAN, Bluetooth, mobile phones, etc. These applications have become indispensible, however often generate extremely strong electromagnetic fields.

### Our solution: bring nature to your work place

The Office Pro below your office chair is the activator at your work place that provides all vital frequencies of our life-force-energy and hence creates an optimal regenerative environment at work. It supports the body to be more resilient to work-related stress, electromagnetic and other radiation exposure in our high-tech work environment.

The ionised field that the Office Pro generates equals a stay in untouched nature. Every cell of your body receives these life- and energy-giving vital frequencies, so that you can easily manage intense pressure as well. You leave the office refreshed and awake after a day's work.

### No external power source is needed

Simply mount the Office Pro to your office chair below the seat and immediately enjoy the benefits of nature at your work place.

Medivital Healthcare conducted a study in the company Benefit Office Services using HRV measurements. The effects of the Office Pro could be clearly measured and documented.