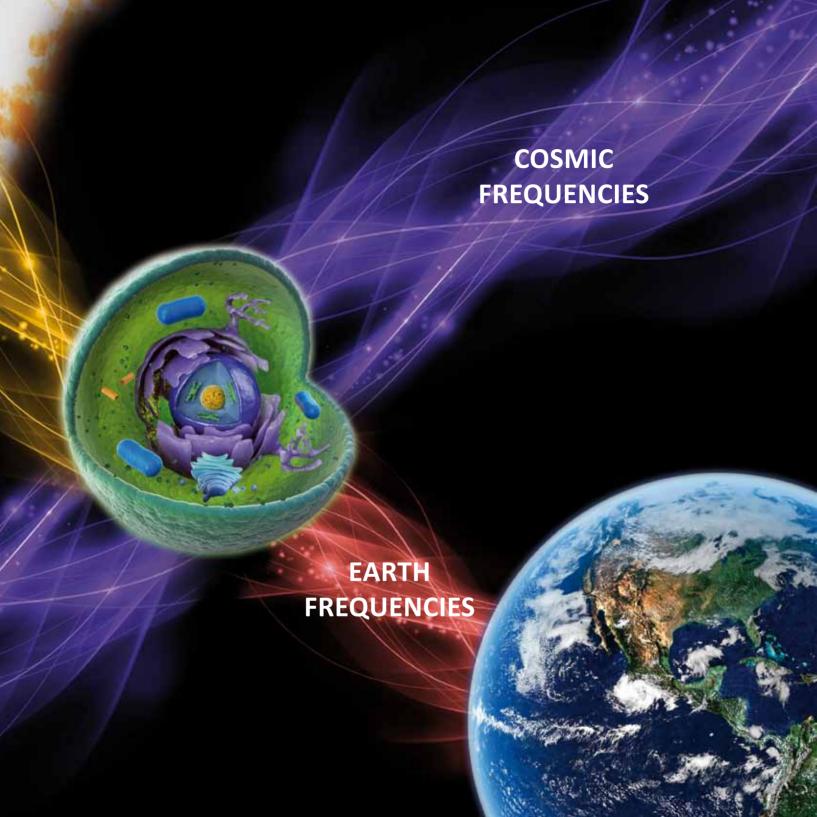

In energy medicine, it has long been known that biological life does not function on the metabolic processes of nutrients and oxygen alone. The influence of the Earth's magnetic field, the sunlight spectrum and cosmic information is a further basis of biological life.

These elementary energies and their frequencies ensure the energetic order and energetic provision in the human organism.

Each individual cell is a self-contained life system and contains a certain energetic potential. This level of energy is necessary for all processes within the cells and subsequently for communication with other cells. The energetic potential is built up through the absorption of photons (light quanta) and stored in the cells. If the energy potential sinks too low, then the cell can only carry out its intra- and extracellular functions to a limited degree, or perhaps not at all.

### **Qi-Quant Technology**

Qi-Quant technology is a symbiosis of Tesla patents, knowledge on frequency therapy, energetics and the latest "quantum-physical research".

All Qi-Quant devices work with free (zero-point) energy and without electricity. The products regulate in an energetically intelligent way, without having to be continuously re-tuned. The quantum fields that are generated contain all cell, earth, solar and cosmic frequencies, which ensure the natural regulation at all, levels in the human body. In this way, the body's self-healing powers are activated.

## Cell energy through frequencies

Every human cell resonates with a certain frequency of the Earth's magnetic field, sunlight and the cosmos.

By supplying our cells with these optimal frequency spectra, they can build up their energy potential to the full.