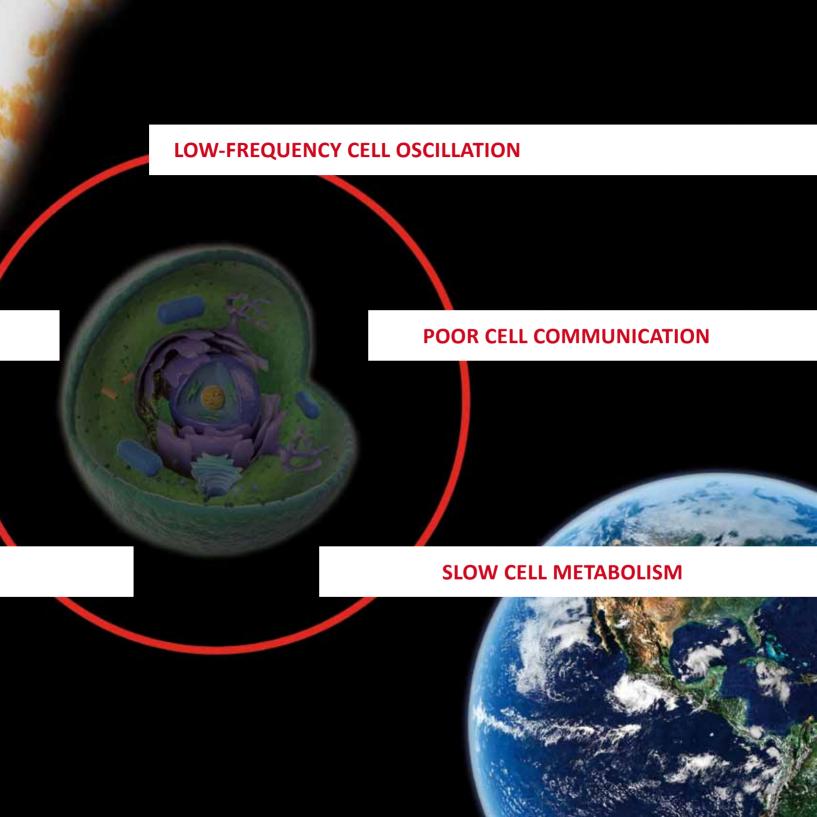

## Lack of energy due to daily stresses

Energetic interference fields and weak nutrients in water, in the air and in our food cause the cells to oscillate more slowly.

These in influences block the positive impulses of the 'Vital Frequency Spectrum' of the Sun, the Earth and the Cosmos.

# Low energy potential disrupts cell function and regulation

This can result in the occurrence of chronic and acute impairments to our well-being, such as:

- Physical pain
- Tiredness
- Lack of concentration
- Listlessness
- Sleep problems

**POOR CELL DIVISION** 

**POOR OXYGEN INTAKE** 